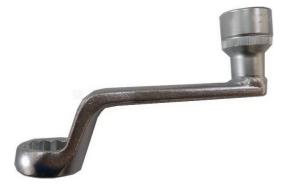

## AT72F321 1/2" DR. 24mm OIL FILTER WRENCH

Long type

Material: CR-MO steel

Length: 145mm

Suitable for VW DSG engine

Feature:

\* Special crows foot used to remove the DSG oil filter on

VAG vehicles.

\* Apparently the filter is under the battery tray and with this tool you do not have to disconnect or move the battery etc.