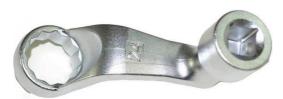

## AT72F322 1/2" DR. 24mm OIL FILTER WRENCH

Short type

Material: CR-MO steel

Length: 101mm

Suitable for VW DSG engine

Feature:

\* Special crows foot used to remove the DSG oil filter on

VAG vehicles.

\* Apparently the filter is under the battery tray and with this tool you do not have to disconnect or move the battery etc.